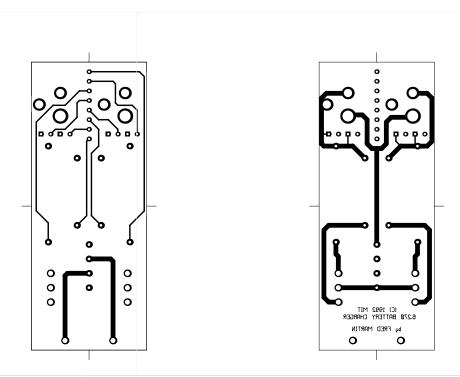

### **B.1** Microprocessor Board

Figure B.1: Microprocessor Board, Component Side

Figure B.2: Microprocessor Board, Solder Side

The board artworks are provided to facilitate debugging; they are not intended to serve as master artworks for fabricating new printed circuit boards. The layouts are reproduced at actual size given the limits of Laserwriter reproduction technology.