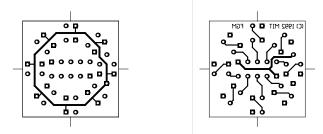

#### B.5 Infrared Beacon Board

Figure B.7: Infrared Beacon Board, Component and Solder Sides

The board artworks are provided to facilitate debugging; they are not intended to serve as master artworks for fabricating new printed circuit boards. The layouts are reproduced at actual size given the limits of Laserwriter reproduction technology.